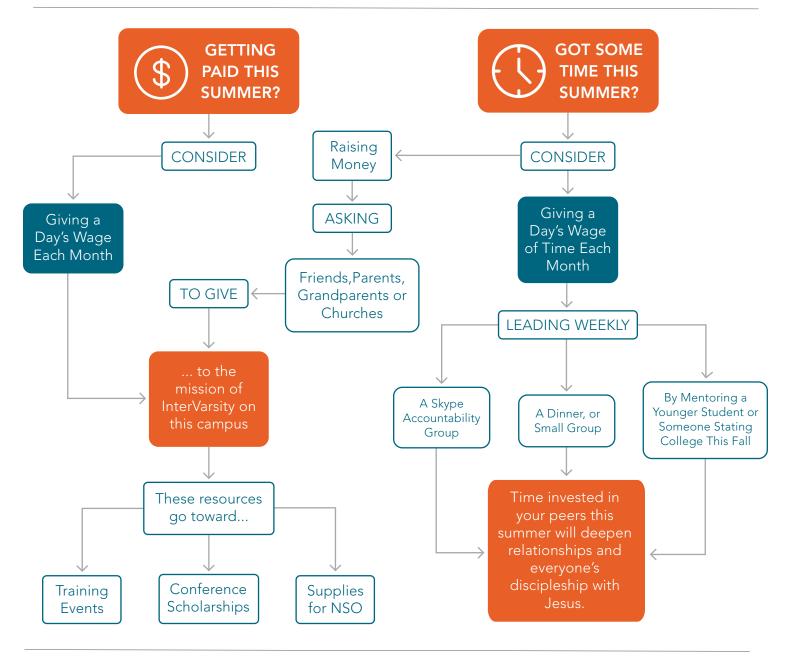

## Days Wage

The Day's Wage is a way to serve your fellowship and campus this summer! It is a way to use your God-given resources to advance His mission on campus as you live out biblical stewardship.

## Through Day's Wage you can learn to:

- Utilize God's resources to invest in His work
- Begin (or grow in) the discipline of giving to the work of the Lord
- Be reminded that all we have belongs to God and is a gift
- Take joy in what he has given you and give from what you have