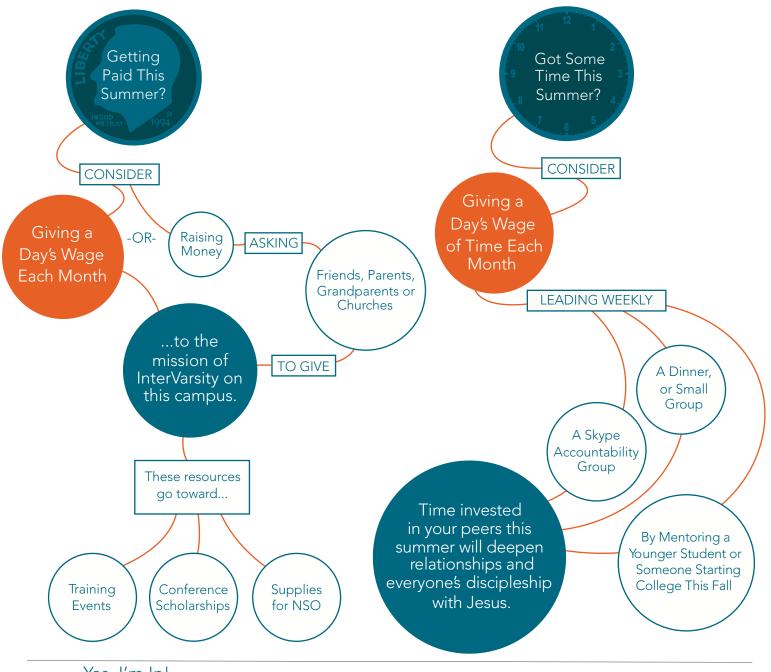

## DAYS WAGE

The Day's Wage is a way to serve your fellowship and campus this summer! It is a way to use your God-given resources to advance His mission on campus as you live out biblical stewardship.

## Through Day's Wage you can learn to:

- Utilize God's resources to invest in His work
- Begin (or grow in) the discipline of giving to the work of the Lord
- Be reminded that all we have belongs to God and is a gift
- Take joy in what he has given you and give from what you have